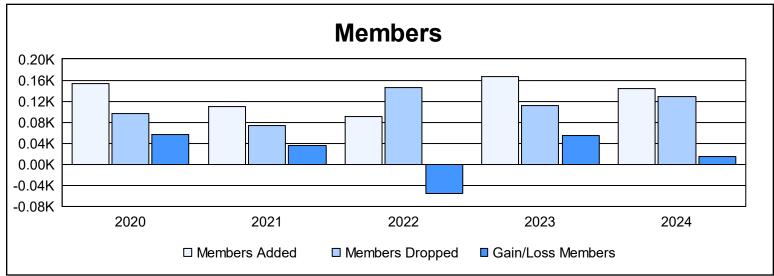

District 114 M As of June 2024 Cumulative

| Year      | New<br>Clubs | Dropped<br>Clubs | Gain/<br>Loss<br>Clubs | New<br>Members | Charter<br>Members | Reinstate<br>Members | Transfer<br>Members | Total<br>Member<br>Added | Total<br>Members<br>Dropped | Gain/<br>Loss<br>Members |
|-----------|--------------|------------------|------------------------|----------------|--------------------|----------------------|---------------------|--------------------------|-----------------------------|--------------------------|
| 2019-2020 | 1            | 0                | 1                      | 122            | 25                 | 0                    | 6                   | 153                      | 97                          | 56                       |
| 2020-2021 | 1            | 0                | 1                      | 80             | 23                 | 0                    | 6                   | 109                      | 74                          | 35                       |
| 2021-2022 | 0            | 2                | -2                     | 86             | 0                  | 0                    | 4                   | 90                       | 145                         | -55                      |
| 2022-2023 | 0            | 0                | 0                      | 156            | 0                  | 2                    | 8                   | 166                      | 112                         | 54                       |
| 2023-2024 | 1            | 2                | -1                     | 116            | 23                 | 0                    | 4                   | 143                      | 128                         | 15                       |
| Average   | 1            | 1                | 0                      | 112            | 14                 | 0                    | 6                   | 132                      | 111                         | 21                       |