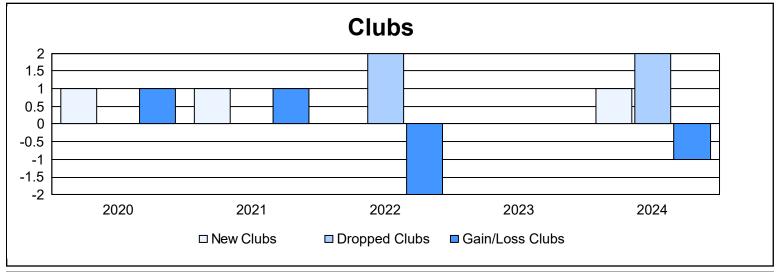

District 114 M As of June 2024 Cumulative

| Year      | New<br>Clubs | Dropped<br>Clubs | Gain/<br>Loss<br>Clubs | New<br>Members | Charter<br>Members | Reinstate<br>Members | Transfer<br>Members | Total<br>Member<br>Added | Total<br>Members<br>Dropped | Gain/<br>Loss<br>Members |
|-----------|--------------|------------------|------------------------|----------------|--------------------|----------------------|---------------------|--------------------------|-----------------------------|--------------------------|
| 2019-2020 | 1            | 0                | 1                      | 122            | 25                 | 0                    | 6                   | 153                      | 97                          | 56                       |
| 2020-2021 | 1            | 0                | 1                      | 80             | 23                 | 0                    | 6                   | 109                      | 74                          | 35                       |
| 2021-2022 | 0            | 2                | -2                     | 86             | 0                  | 0                    | 4                   | 90                       | 145                         | -55                      |
| 2022-2023 | 0            | 0                | 0                      | 156            | 0                  | 2                    | 8                   | 166                      | 112                         | 54                       |
| 2023-2024 | 1            | 2                | -1                     | 116            | 23                 | 0                    | 4                   | 143                      | 128                         | 15                       |
| Average   | 1            | 1                | 0                      | 112            | 14                 | 0                    | 6                   | 132                      | 111                         | 21                       |